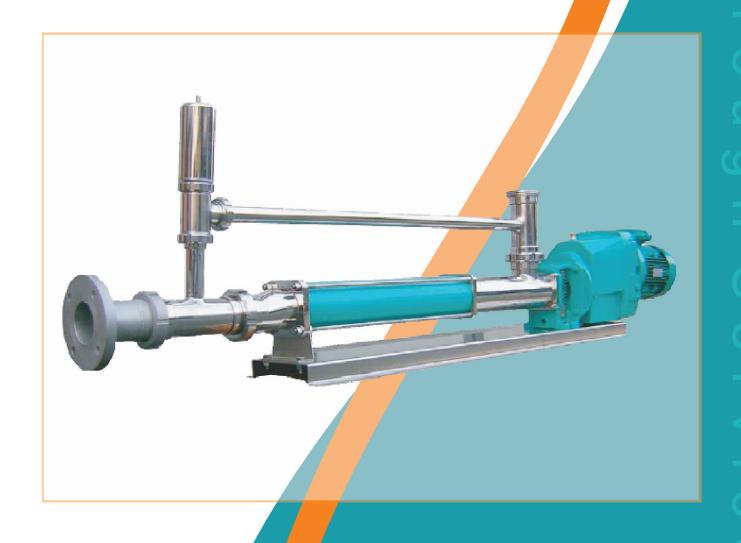

## Hygenic pumps - H Range

# Hygenic pumps - H Range

Hygienic: We supply hygienic pumps, specifically designed to satisfy the most rigorous requirements, and to avoid product contamination and spoiling.

Cleaning: Manufactured free of any stagnation areas, the H range is available with clean in place system (CIP) and bypass ports.

Viscous Products: For concentrated highly viscous liquids, our hygienic models can work at slow speeds, and can be manufactured with enlarged inlets, or with a hopper and an auger to convey the material into the pump.

Shear Sensitive Liquids: The pumped product is always transferred gently. The progressing cavity pump principle is inherently 'low-shear', and there are no sudden changes in fluid which would otherwise damage the product.

Material Selection: We manufacture all of the most important components of our pumps ourselves, enabling us to maintain total control over the quality of the final product.