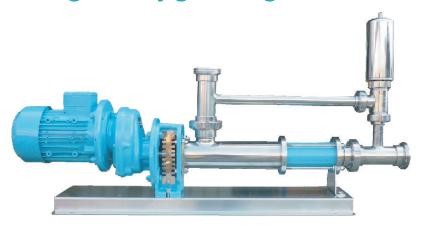

## Hygenic pumps - H Range

# Hygenic pumps - H Range

Hygienic: We supply hygienic pumps, specifically designed to satisfy the most rigorous requirements, and to avoid product contamination and spoiling.

Cleaning: Manufactured free of any stagnation areas, the H range is available with clean in place system (CIP) and bypass ports.

Viscous Products: For concentrated highly viscous liquids, our hygienic models can work at slow speeds, and can be manufactured with enlarged inlets, or with a hopper and an auger to convey the material into the pump.

Shear Sensitive Liquids: The pumped product is always transferred gently. The progressing cavity pump principle is inherently 'low-shear', and there are no sudden changes in fluid which would otherwise damage the product.

Material Selection: We manufacture all of the most important components of our pumps ourselves, enabling us to maintain total control over the quality of the final product.